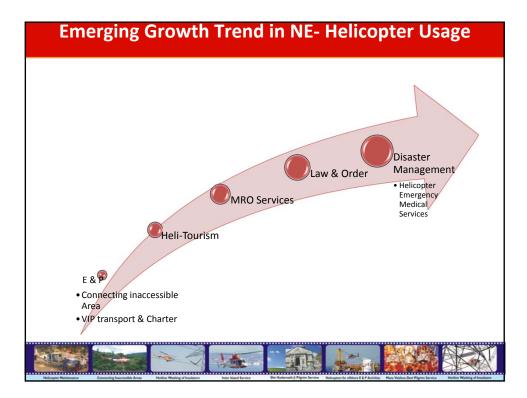

| Fleet Type        | No's | No. of seats<br>(upto) | Engine | Role Utilization                                                              |
|-------------------|------|------------------------|--------|-------------------------------------------------------------------------------|
| Mi - 172          | 3    | 26                     | Twin   | State Government                                                              |
| AS 365 Dauphin N3 | 17   | 13                     | Twin   | Offshore operations for ONGC/<br>BG, Passenger Services, State<br>Governments |
| SA 365 Dauphin N  | 18   | 11                     | Twin   | Offshore operations for ONGC/<br>BG, Passenger Services, State<br>Governments |
| Bell 407          | 3    | 06                     | Single | PSUs, State Governments, passenger Services, Tourism                          |
| Bell 206 L4       | 3    | 06                     | Single | PSUs, State Governments, passenger transport, Tourism                         |
| AS 350 B3         | 2    | 06                     | Single | PSUs, State Governments, passenger transport, Tourism                         |