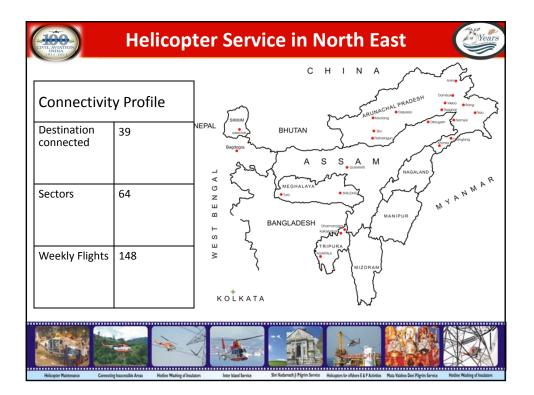

| Fleet Type        | No's | No. of seats<br>(upto) | Engine | Role Utilization                                                              |
|-------------------|------|------------------------|--------|-------------------------------------------------------------------------------|
| Mi - 172          | 3    | 26                     | Twin   | State Government                                                              |
| AS 365 Dauphin N3 | 17   | 13                     | Twin   | Offshore operations for ONGC/<br>BG, Passenger Services, State<br>Governments |
| SA 365 Dauphin N  | 18   | 11                     | Twin   | Offshore operations for ONGC/<br>BG, Passenger Services, State<br>Governments |
| Bell 407          | 3    | 06                     | Single | PSUs, State Governments, passenger Services, Tourism                          |
| Bell 206 L4       | 3    | 06                     | Single | PSUs, State Governments, passenger transport, Tourism                         |
| AS 350 B3         | 2    | 06                     | Single | PSUs, State Governments, passenger transport, Tourism                         |