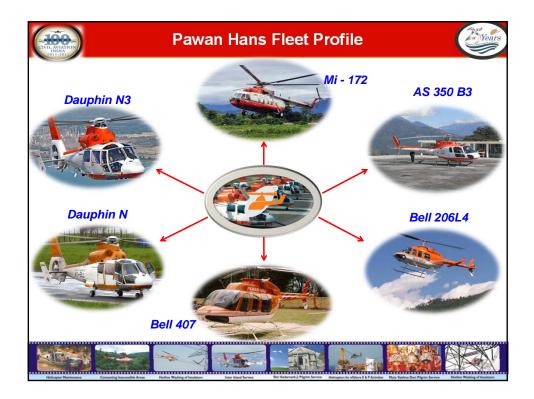

| Fleet Type        | No's | No. of seats<br>(upto) | Engine | Role Utilization                                                              |
|-------------------|------|------------------------|--------|-------------------------------------------------------------------------------|
| Mi - 172          | 3    | 26                     | Twin   | State Government                                                              |
| AS 365 Dauphin N3 | 17   | 13                     | Twin   | Offshore operations for ONGC/<br>BG, Passenger Services, State<br>Governments |
| SA 365 Dauphin N  | 18   | 11                     | Twin   | Offshore operations for ONGC/<br>BG, Passenger Services, State<br>Governments |
| Bell 407          | 3    | 06                     | Single | PSUs, State Governments, passenger Services, Tourism                          |
| Bell 206 L4       | 3    | 06                     | Single | PSUs, State Governments, passenger transport, Tourism                         |
| AS 350 B3         | 2    | 06                     | Single | PSUs, State Governments, passenger transport, Tourism                         |