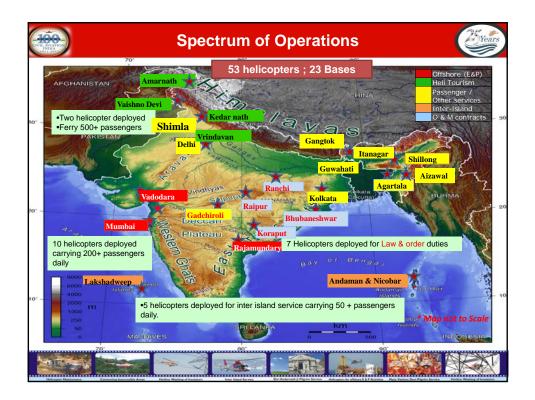

| State Government                                                              |
| AS 365 Dauphin N3 | 17   | 13                     | Twin   | Offshore operations for ONGC/<br>BG, Passenger Services, State<br>Governments |
| SA 365 Dauphin N  | 18   | 11                     | Twin   | Offshore operations for ONGC/<br>BG, Passenger Services, State<br>Governments |
| Bell 407          | 3    | 06                     | Single | PSUs, State Governments, passenger Services, Tourism                          |
| Bell 206 L4       | 3    | 06                     | Single | PSUs, State Governments, passenger transport, Tourism                         |
| AS 350 B3         | 2    | 06                     | Single | PSUs, State Governments, passenger transport, Tourism                         |