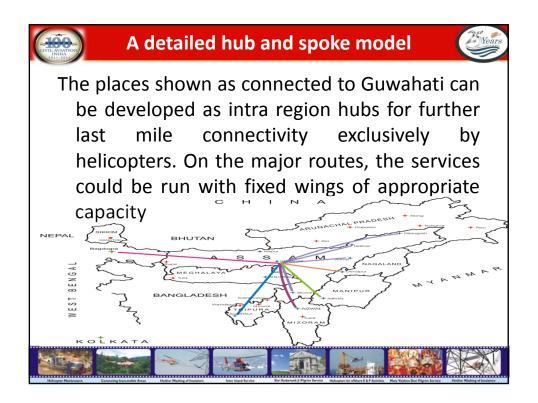

|
| AS 365 Dauphin N3 | 17   | 13                     | Twin   | Offshore operations for ONGC/<br>BG, Passenger Services, State<br>Governments |
| SA 365 Dauphin N  | 18   | 11                     | Twin   | Offshore operations for ONGC/<br>BG, Passenger Services, State<br>Governments |
| Bell 407          | 3    | 06                     | Single | PSUs, State Governments, passenger Services, Tourism                          |
| Bell 206 L4       | 3    | 06                     | Single | PSUs, State Governments, passenger transport, Tourism                         |
| AS 350 B3         | 2    | 06                     | Single | PSUs, State Governments, passenger transport, Tourism                         |