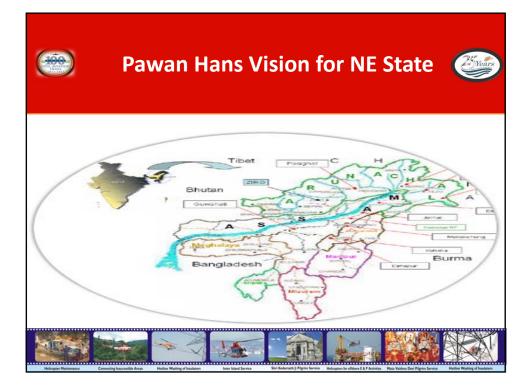

nt                                                              |
| AS 365 Dauphin N3 | 17   | 13                     | Twin   | Offshore operations for ONGC/<br>BG, Passenger Services, State<br>Governments |
| SA 365 Dauphin N  | 18   | 11                     | Twin   | Offshore operations for ONGC/<br>BG, Passenger Services, State<br>Governments |
| Bell 407          | 3    | 06                     | Single | PSUs, State Governments, passenger Services, Tourism                          |
| Bell 206 L4       | 3    | 06                     | Single | PSUs, State Governments, passenger transport, Tourism                         |
| AS 350 B3         | 2    | 06                     | Single | PSUs, State Governments, passenger transport, Tourism                         |